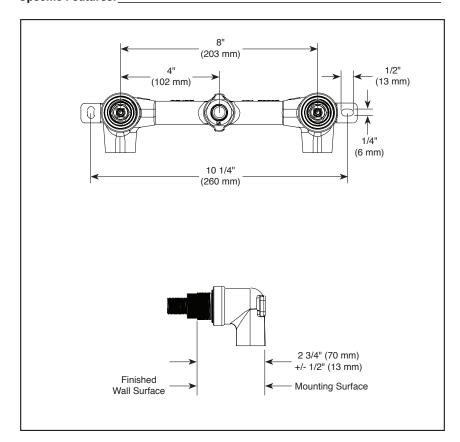

## TWO HANDLE WALL **MOUNT ROUGH**

■ 1/2" NPT Rough-In

## **STANDARD SPECIFICATIONS**

- For use with two handle Delta® wall mount lavatory or tub filler trim
- Lead free brass body
- Must order trim separately
- Product ships with valves and plasterguards